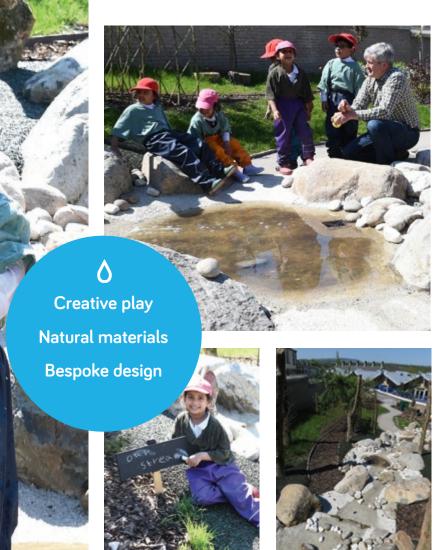

## Water play is great for developing cognitive and social skills, plus it's fun!

We can create unique environments using natural materials to encourage learning through play, from problem solving, experimenting or simply exploring.

2

WATER

**PLAY** 

FOREST SCHOOLS

> Creative play Natural materials

> > Confidence building