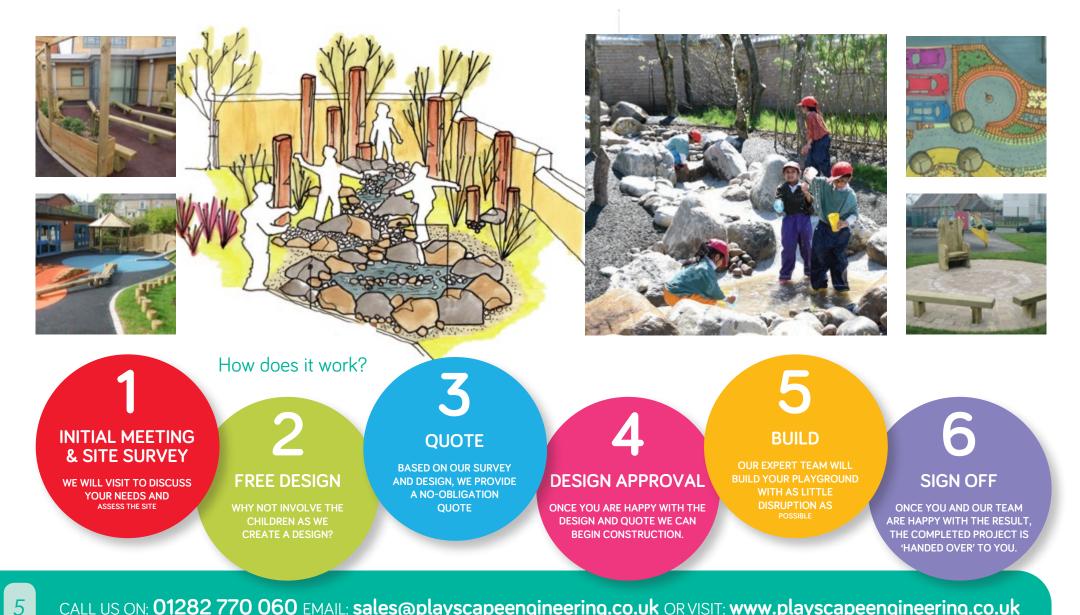

ncourage natural thinking and a love of outdoor adventure with a tree walk, wildlife zone or storytelling circle, amongst many other possibilities.





#### Forest Fun Kit

A kit containing a selection of natural materials to create many different projects. Shelters, see-saws, walkways and storytelling areas are just a few examples. Great for problem solving.





4

### BESPOKE DESIGNS

#### From a school entrance to play areas to SEN gardens, our bespoke design services can create and build whatever you need to make your dreams a reality.

What's more, our playground solutions are incredibly cost effective and can be adapted to suit your budget. We work closely with each client to ensure the experience of working with Playscape Engineering is one to remember for all the right reasons.



CALL US ON: 01282 770 060 EMAIL: sales@playscapeengineering.co.uk OR VISIT: www.playscapeengineering.co.uk



We have secured agreements with key brand manufacturers to ensure we provide the best product, price and advice available.

- Wide range of branded equipment
- Information boards
- Fencing

- Signage
- Thermoplastic line markings
- Bespoke items

- Outdoor furniture
- Shades and sunscreens





## Safe, durable, self draining and virtually maintenance free. A Resibond surface is the ideal choice for playgrounds, sports pitches and recreation areas.

- Smooth, seamless and (where required) compressible surface, ideal for pushchairs/wheelchairs
- Self draining no more puddles
- Oil and stain resistant

- Large range of colours and textures which are UV Stable so will not fade
- Tou