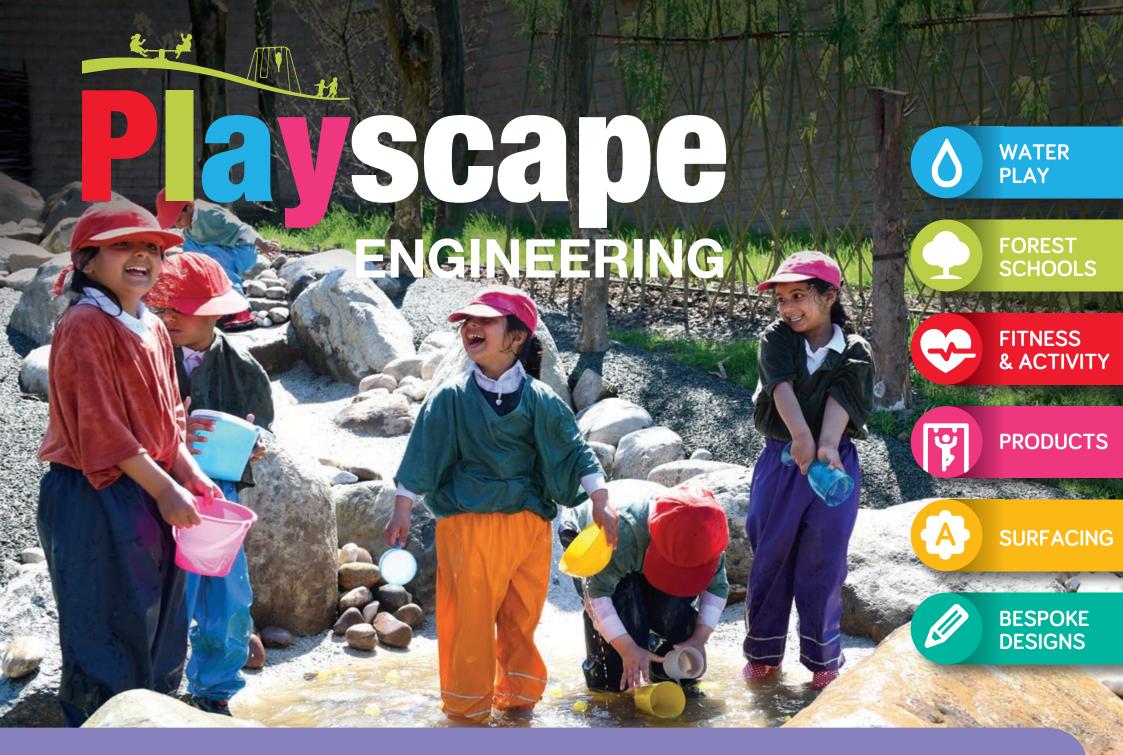

# At Playscape Engineering we build play solutions, creating adventurous, stimulating settings for children of all ages and abilities to enjoy.

Creative play is key to a child's development. Our designers will work with you to develop a scheme that fits your needs and site. Whether it's an individual piece of equipment, a landscaped entrance feature or a unique forest school activity trail, we can advise you every step of the way.