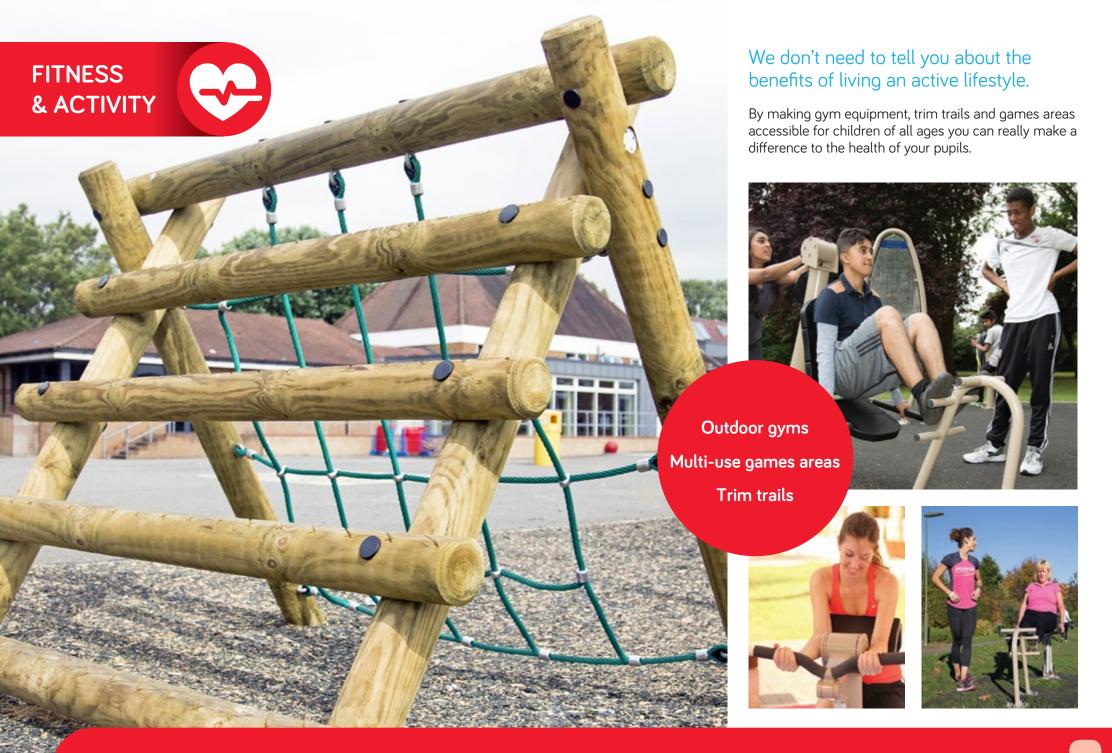

www.playscapeengineering.co.uk

1

## Water play is great for developing cognitive and social skills, plus it's fun!

We can create unique environments using natural materials to encourage learning through play, from problem solving, experimenting or simply exploring.



2

WATER

**PLAY** 

FOREST SCHOOLS

> Creative play Natural materials

> > Confidence building

## Build balance and confidence with a forest school feature.

Encourage natural thinking and a love of outdoor adventure with a tree walk, wildlife zone or storytelling circle, amongst many other possibilities.





#### Forest Fun Kit

A kit containing a selection of natural materials to create many different projects. Shelters, see-saws, walkways and storytelling areas are just a few examples. Great for problem solving.





4

### BESPOKE DESIGNS

#### From a school entrance to play areas to SEN gardens, our bespoke design services can create and build whatever you need to make your dreams a reality.

What's more, our playground solutions are incredibly cost effective and can be adapted to suit your budget. We work closely with each client to ensure the experience of working with Playscape Engineering is one to remember for all the right reasons.



CALL US ON: 01282 770 060 EMAIL: sales@playscapeengineering.co.uk OR VISIT: www.playscapeengineering.co.uk



We have secured agreements with key brand manufacturers to ensure we provide the best product, price and advice available.

- Wide range of branded equipment
- Information boards
- Fencing

- Signage
- Thermoplastic line markings
- Bespoke items

- Outdo