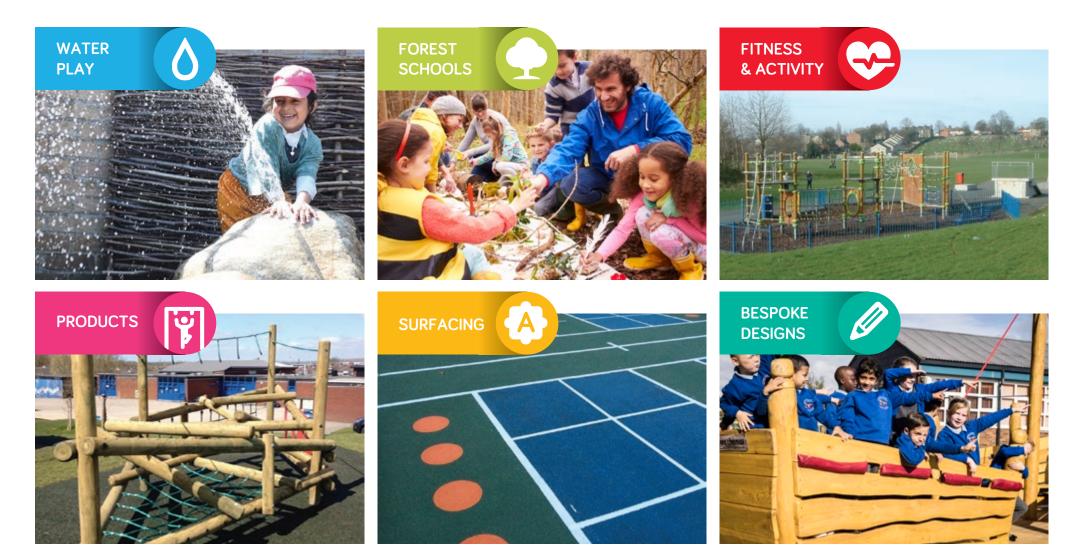

## Water play is great for developing cognitive and social skills, plus it's fun!

We can create unique environments using natural materials to encourage learning through play, from problem solving, experimenting or simply exploring.

## Build balance and confidence with a forest school feature.

Encourage natural thinking and a love of outdoor adventure with a tree walk, wildlife zone or storytelling circle, amongst many other possibilities.

#### From a school entrance to play areas to SEN gardens, our bespoke design services can create and build whatever you need to make your dreams a reality.

What's more, our playground solutions are incredibly cost effective and can be adapted to suit your budget. We work closely with each client to ensure the experience of working with Playscape Engineering is one to remember for all the right reasons.

## Safe, durable, self draining and virtually maintenance free. A Resibond surface is the ideal choice for playgrounds, sports pitches and recreation areas.

- Smooth, seamless and (where required) compressible surface, ideal for pushchairs/wheelchairs
- Self draining no more puddles
- Oil and stain resistant